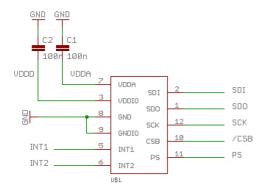

# BMA250E Shuttle Board

#### **GENERAL DESCRIPTION**

The Bosch Sensortec BMA250E shuttle-board is a PCB with a BMA250E acceleration sensor mounted on it. It allows easy access to the sensors pins via a simple socket. As all Bosch Sensortec sensor shuttle boards have identical footprint, they can be plugged into Bosch Sensortec's advanced development tools (e.g. the Development Board). Of course, the BMA250E shuttle board can also be used for customer's own implementations.



# Search Cata Sneet. Communication of the search of the sear







Shuttle board outline dimensions (all dimensions in mm)

Bosch Sensortec | BMA250E 2 | 2





## BMA250E shuttle board electrical layout

### **DELIVERABLES**

▶ BMA250E shuttle board

Headquarters Bosch Sensortec GmbH

Gerhard-Kindler-Strasse 9 72770 Reutlingen · Germany Telephone +49 7121 3535 900 Fax +49 7121 3535 909

www.bosch-sensortec.com