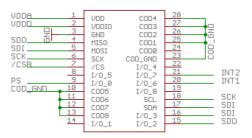

# BMA250E Shuttle Board

#### **GENERAL DESCRIPTION**

The Bosch Sensortec BMA250E shuttle-board is a PCB with a BMA250E acceleration sensor mounted on it. It allows easy access to the sensors pins via a simple socket. As all Bosch Sensortec sensor shuttle boards have identical footprint, they can be plugged into Bosch Sensortec's advanced development tools (e.g. the Development Board). Of course, the BMA250E shuttle board can also be used for customer's own implementations.



# Search Cata Sneet. Communication of the search of the sear







Shuttle board outline dimensions (all dimensions in mm)

Bosch Sensortec | BMA250E 2 | 2





## BMA250E shuttle board electrical layout

### **DELIVERABLES**

▶ BMA250E shuttle board

Headquarters Bosch Sensortec GmbH

Gerhard-Kindler-Strasse 9 72770 Reutlingen · Germany Telephone +49 7121 3535 900 Fax +49 7121 3535 909

www.bosch-sensortec.com