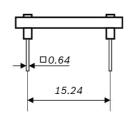

# Search Cata Sneet. Communication of the search of the sear

Shuttle board outline dimensions (all dimensions in mm)

Bosch Sensortec | BMA250E 2 | 2