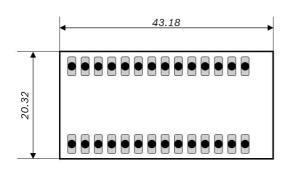

# Search Cata Sneet. Communication of the search of the sear

Shuttle board outline dimensions (all dimensions in mm)

Bosch Sensortec | BMA250E 2 | 2