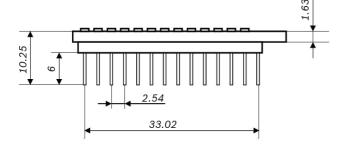

# Search Cata Sneet. Communication of the search of the sear

Shuttle board outline dimensions (all dimensions in mm)

Bosch Sensortec | BMA250E 2 | 2